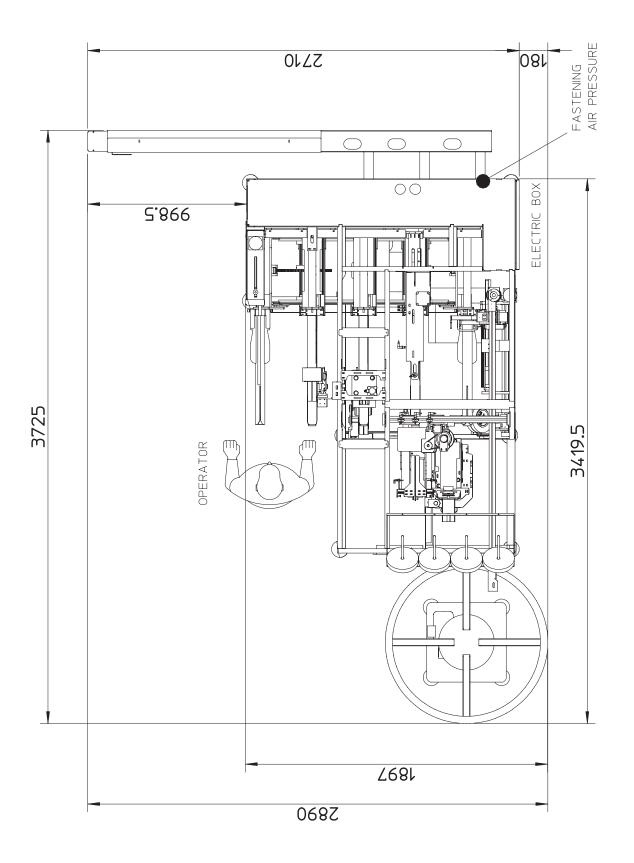

## AUTOMATIC SEWING SYSTEMS

| Specification   | Value                     |
|-----------------|---------------------------|
| Air pressure    | 3.800 x 1.750 x 1.950 (h) |
| Air consumption | 6 bar                     |
| Installed power | 70 NI/min                 |
| Avg. Cycle time | 6 Kw                      |
| Size            | 5"                        |