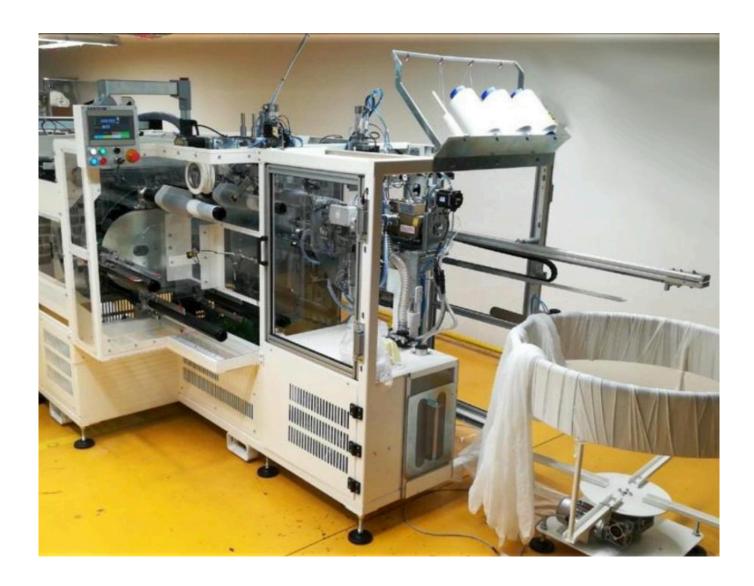

## AUTOMATIC SEWING SYSTEMS TC CUT

Automatic Toe Closer for stockings equipped with a panty slitting device.

Santoni TC Cut allows a correct positioning of the stocking at the loading station, to automatically cut the panty portion immediately after the toe seaming.

The machine can also be equipped with a device to orient the toe seaming according to the position of the body slitting and performs the seam with a perfect "fish mouth" round shape.

At the end of the process a new unloading system picks up the product from the toe closer and mechanically transfers it to a carousel to stack it in bundles, opening the edges of the cut elastic and thus preparing the stockings for the subsequent manual assembly operation.

| Features Features                                                                                            |  |
|--------------------------------------------------------------------------------------------------------------|--|
| PLC for the electronic control of all main process functions                                                 |  |
| Electronic self-diagnosis with visualized errors or malfunctions                                             |  |
| Touchscreen display for the machine setting with possibility to store different slitting and sewing programs |  |
| Qty. 8 sewing tubes.                                                                                         |  |
| Toe shaping by means of a rotating plate                                                                     |  |
| Mechanical body slitting device using a rotating blade                                                       |  |