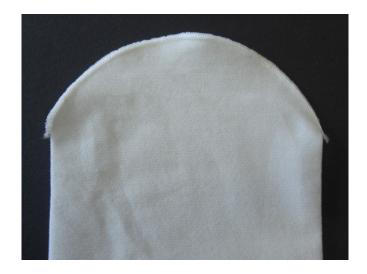

The machine can also be equipped with a device to orient the toe seaming according to the position of the body slitting and performs the seam with a perfect "fish mouth" round shape.

At the end of the process a new unloading system picks up the product from the toe closer and mechanically transfers it to a carousel to stack it in bundles, opening the edges of the cut elastic and thus preparing the stockings for the subsequent manual assembly operation.